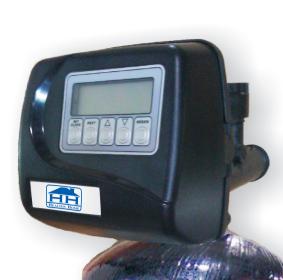

# WC SERIES ELITE

The environmentally friendly WC Series Elite monitors water use and regenerates only when necessary, conserving salt, water, and electricity.

Robust flow rates of up to 27 gallons per minute of conditioned water are available from the WC Series Elite providing for the soft, refined water demands of today's larger homes.

Environmentally hardened solid state microprocessor technology allows the WC Series Elite to be installed inside or out\*. System configuration and operation data is kept in non volatile memory. Time of day picks up to where it was prior to power interruptions.

A double backwash feature offers the optimum in regeneration, cleaning ability, and efficiency.

A 12 volt transformer is UL and code friendly and provides for a safe and easy operation