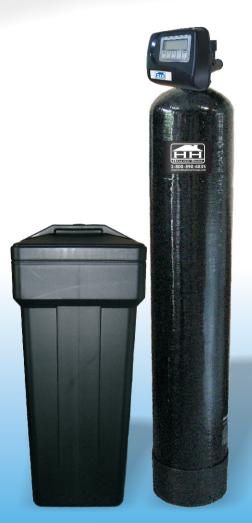

# WC SERIES ELITE

The environmentally friendly WC Series Elite monitors water use and regenerates only when necessary, conserving salt, water, and electricity.

Robust flow rates of up to 27 gallons per minute of conditioned water are available from the WC Series Elite providing for the soft, refined water demands of today's larger homes.

# **Product Specifications**

- 1 cft or 1.5 cft of 8% High Capacity Resin
- 9"X48" or 10"X54" NSF Certified Mineral Tank
- Up to 27gpm Flow Rate
- Upper and Lower Distribution Baskets
- Monitored and Metered
- 4 Way Bypass
- 3/4" to 1.5" Plumbing Acceptance
- UV Protected
- 10/7/5 Year Limited Warranty